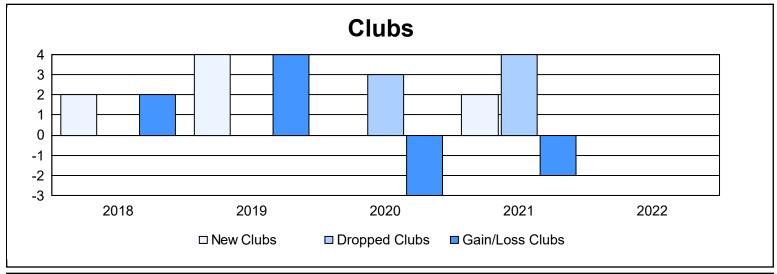

District 4 C6

As of June 2022 Cumulative

| Year      | New<br>Clubs | Dropped<br>Clubs | Gain/<br>Loss<br>Clubs | New<br>Members | Charter<br>Members | Reinstate<br>Members | Transfer<br>Members | Total<br>Member<br>Added | Total<br>Members<br>Dropped | Gain/<br>Loss<br>Members |
|-----------|--------------|------------------|------------------------|----------------|--------------------|----------------------|---------------------|--------------------------|-----------------------------|--------------------------|
| 2017-2018 | 2            | 0                | 2                      | 145            | 63                 | 13                   | 9                   | 230                      | 204                         | 26                       |
| 2018-2019 | 4            | 0                | 4                      | 89             | 84                 | 10                   | 4                   | 187                      | 186                         | 1                        |
| 2019-2020 | 0            | 3                | -3                     | 87             | 18                 | 5                    | 3                   | 113                      | 213                         | -100                     |
| 2020-2021 | 2            | 4                | -2                     | 97             | 61                 | 2                    | 7                   | 167                      | 219                         | -52                      |
| 2021-2022 | 0            | 0                | 0                      | 124            | 5                  | 2                    | 5                   | 136                      | 148                         | -12                      |
| Average   | 2            | 1                | 0                      | 108            | 46                 | 6                    | 6                   | 167                      | 194                         | -27                      |