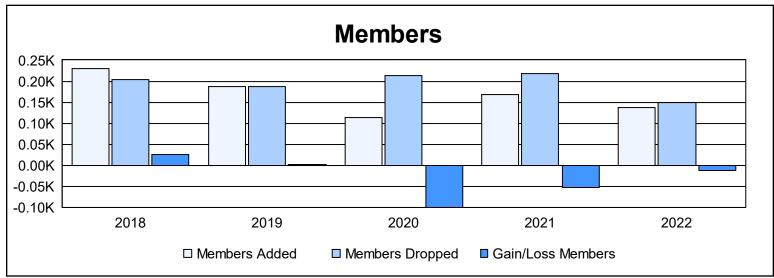

District 4 C6

As of June 2022 Cumulative

| Year      | New<br>Clubs | Dropped<br>Clubs | Gain/<br>Loss<br>Clubs | New<br>Members | Charter<br>Members | Reinstate<br>Members | Transfer<br>Members | Total<br>Member<br>Added | Total<br>Members<br>Dropped | Gain/<br>Loss<br>Members |
|-----------|--------------|------------------|------------------------|----------------|--------------------|----------------------|---------------------|--------------------------|-----------------------------|--------------------------|
| 2017-2018 | 2            | 0                | 2                      | 145            | 63                 | 13                   | 9                   | 230                      | 204                         | 26                       |
| 2018-2019 | 4            | 0                | 4                      | 89             | 84                 | 10                   | 4                   | 187                      | 186                         | 1                        |
| 2019-2020 | 0            | 3                | -3                     | 87             | 18                 | 5                    | 3                   | 113                      | 213                         | -100                     |
| 2020-2021 | 2            | 4                | -2                     | 97             | 61                 | 2                    | 7                   | 167                      | 219                         | -52                      |
| 2021-2022 | 0            | 0                | 0                      | 124            | 5                  | 2                    | 5                   | 136                      | 148                         | -12                      |
| Average   | 2            | 1                | 0                      | 108            | 46                 | 6                    | 6                   | 167                      | 194                         | -27                      |